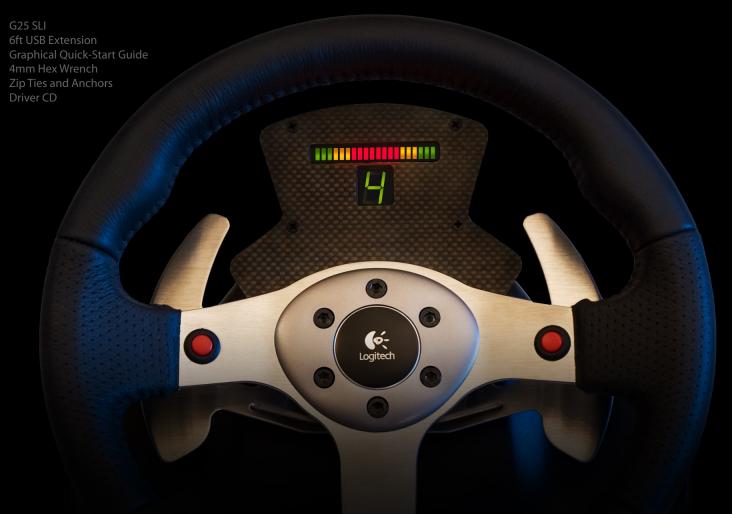

CXC Simulations, producer of full motion simulators for professional racing teams and drivers, now brings F1-level technology to the world of racing gaming.

Designed as an in-wheel display for the Logitech G25 steering wheel, the G25 ShiftLightIndicator adds a Formula 1 style LED RPM and Gear Indicator array mounted inside the wheel to be an integral part and turn with it like those on professional race cars. Made of 3K high-gloss carbon fiber twill, the G25 SLI weighs just 100 grams to insure virtually no force feedback performance loss. Compatible with all top computer racing simulation software.

The unit is "plug and play," easy to install and comes with a six-foot USB extension cable, installation manual and tool.

## What's in the Box: